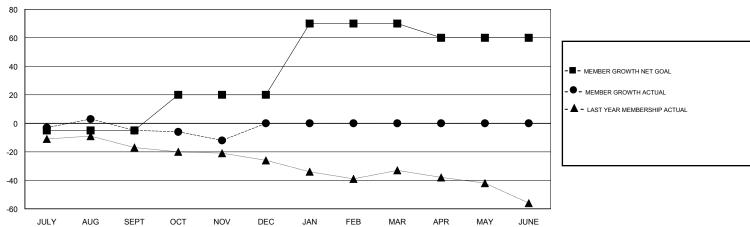

## MICHAEL MOLENDA LOCATION WISCONSIN **GMT CA**

| Clubs         |               |             |               | Members               |                           |                         |                                              |
|---------------|---------------|-------------|---------------|-----------------------|---------------------------|-------------------------|----------------------------------------------|
|               | RESULTS FOR   | R 2018-2019 |               | RESULTS FOR 2018-2019 |                           |                         |                                              |
| QUARTER       | NEW CLUB GOAL | NEW CLUBS   | DROPPED CLUBS | QUARTER               | MEMBER GROWTH NET<br>GOAL | MEMBER GROWTH<br>ACTUAL | DROPPED MEMBERS ACTUAL (including transfers) |
| JULY/AUG/SEPT | 0             | 0           | 1             | JULY/AUG/SEPT         | -5                        | 31                      | 29                                           |
| OCT/NOV/DEC   | 0             | 0           | 0             | OCT/NOV/DEC           | 25                        | 32                      | 34                                           |
| JAN/FEB/MAR   | 0             | 0           | 0             | JAN/FEB/MAR           | 50                        | 0                       | 0                                            |
| APR/MAY/JUNE  | 1             | 0           | 0             | APR/MAY/JUNE          | -10                       | 0                       | 0                                            |